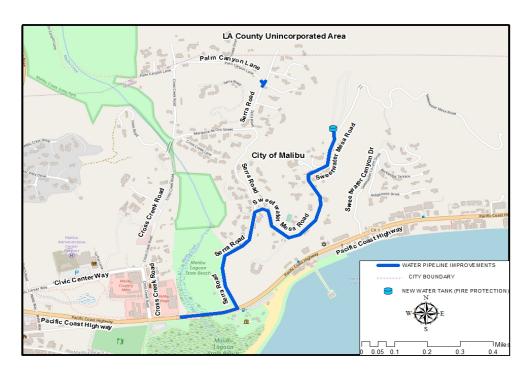

The work areas are located along several streets, including sections of Serra Road, Sweetwater Mesa Road, the intersection of Palm Canyon Lane and Serra Road, and Pacific Coast Highway, as shown on the map below.

## **PROJECT LIMITS**

WHEN: Tuesday, June 4, 2019, at 6 p.m. WHERE: Multipurpose Room at Malibu City Hall 23825 Stuart Ranch Road, Malibu, CA 90265